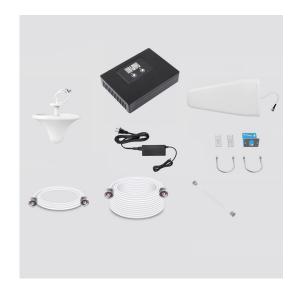

## **HOME MULTIROOM**

**SKU:** 470144 **MAP:** £285.00

#### **FEATURES**

- Stylish, MultiRoom-exclusive Inside Antenna.
- Powerful, precision-mount Outside Antenna.
- Enhances cell coverage for up to 3 large rooms.
- Tool-free installation. No need to drill holes.









#### KIT INCLUDES



#### **SPECIFICATIONS**

| MODEL NUMBER | 470144 <b>†</b> |          |
|--------------|-----------------|----------|
| FREQUENCIES  | Band 20         | 800 MHz  |
|              | Band 3          | 1800 MHz |

# MAX GAIN 70 dB IMPEDANCE 50 Ohm POWER 220-240 V AC, 50-60 Hz, 8 CONNECTORS W-Female BOOSTER DIMENSIONS 29 × 22 × 9 cm BOOSTER WEIGHT 1.5kg

#### **ABOUT**

Time to fix those mobile signal trouble spots. The Home MultiRoom signal booster is our second most powerful home booster, providing targeted coverage for every user in up to 3 large rooms (up to 300 square metres). Install Home MultiRoom using the installation guide, which includes step-by-step instructions, and access our UK-based customer support for assistance.

Immediately after installation, users will notice faster call