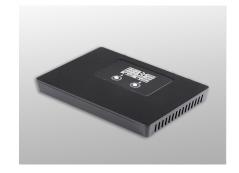

# MAX GAIN 70 dB IMPEDANCE 50 Ohm POWER 220-240 V AC, 50-60 Hz, 8 CONNECTORS W-Female BOOSTER DIMENSIONS 29 × 22 × 9 cm BOOSTER WEIGHT 1.5kg