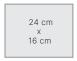

#### **PACKAGE DIMENSIONS**

54 L x 24 W x 16 H

**FRONT** 

SIDE

TOP/BOTTOM

WEIGHT