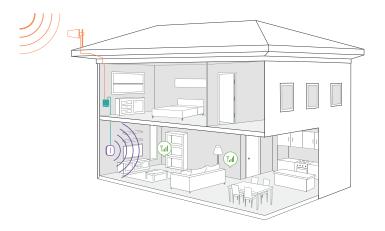

### **INSTALLATION**

- Receives signal: The outside antenna reaches out to access the existing strong outdoor cell signal and delivers it into the booster.
- **Boost signal:** The booster receives the signal, amplifies it, and serves as a relay between your phone and the nearest cell tower.
- **Broadcasts signal:** Your devices get a stronger signal, and calls and data are fed through the booster back to the network.