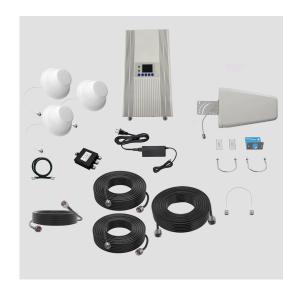

# KIT INCLUDES

Supported by all UK providers and works with 3G, 4G, and 5G signals. Easy DIY installation with downloadable guides and step-by-step instructions.

All components for installation included. Backed by a 30-day, money-back guarantee and 2-year warranty from the world leader in mobile signal boosting technology.