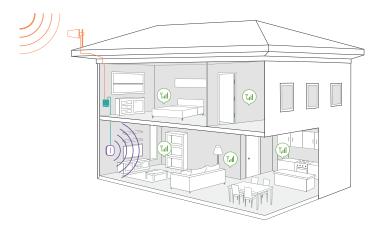

# **INSTALLATION**

- Receives signal: The outside antenna reaches out to access the existing strong outdoor cell signal and delivers it into the booster.
- Boost signal: The booster receives the signal, amplifies it, and serves as a relay between your phone and the nearest cell tower.
- Broadcasts signal: Your devices get a stronger signal, and calls and data are fed through the booster back to the network.