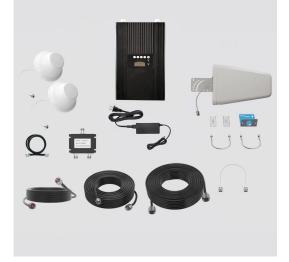

x those mobile signal trouble spots. Home Complete Pro signal booster is our top-of-the-line, most powerful home booster, providing targeted coverage for every user. You can install Home Complete Pro and cover up to 1000 square metres.

Immediately after installation, users will notice faster app performance, streaming without buffering, fewer dropped calls, and reliable messaging. Mobile hotspots and video calls work better too.

SignalHero Home Complete Pro works with all the UK providers and mobile devices. No matter how many people live in your home or visit you, everyone at home gets a boost, including 3G, 4G, and 5G signals. No subscription or ongoing costs. Backed by a 30-day, money-back guarantee and 2-year warranty from the most trusted name in mobile signal boosting technology.



# **SPECIFICATIONS**

| MODEL NUMBER | 45157   |          |
|--------------|---------|----------|
| FREQUENCIES  | Band 20 | 800 MHz  |
|              | Band 3  | 1800 MHz |
|              | Band 1  | 2100 MHz |

| IF THE CELL SIGNAL<br>OUTSIDE<br>YOUR HOME IS: |                   | YOUR BOOSTED CELL<br>SIGNAL<br>WILL COVER: |
|------------------------------------------------|-------------------|--------------------------------------------|
| Strong                                         | $\longrightarrow$ | Max Coverage                               |
| Good                                           | $\longrightarrow$ | Multiple Rooms                             |
| Weak                                           | $\longrightarrow$ | Single Room                                |
| Non