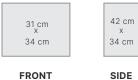

|
|--------------------|---------------------------|
| IMPEDANCE          | 75 Ohm                    |
| POWER              | 220-240 V AC, 50-60 Hz, 8 |
| CONNECTORS         | W-Female                  |
| BOOSTER DIMENSIONS | 31 × 17 × 6.5 cm          |
| BOOSTER WEIGHT     | 2.2kg                     |

#### **INSTALLATION**



**Receives signal:** The outside antenna reaches out to access the existing strong outdoor cell signal and delivers it into the booster.

- **Boost signal:** The booster receives the signal, amplifies it, and serves as a relay between your phone and the nearest cell tower.
- **Broadcasts signal:** Your devices get a stronger signal, and calls and data are fed through the booster back to the network.

## PACKAGE DIMENSIONS

42 L x 31 W x 34 H





31 cm

42 cm



C

TOP/BOTTOM WEIGHT

## **SUPPORT**



2

2-Year Warranty from Purchase.

Website: https://www.maxsignal.co.uk

Phone: +44 20 45 720 444 / 24x7