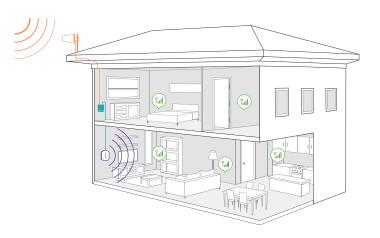

# ABOUT

**COVERAGE AREA** 

Time to fix those mobile signal trouble spots. Home Complete Pro signal booster is our top-of-the-line, most powerful home booster, providing targeted coverage for every user. You can install Home Complete Pro and cover up to 1000 square metres.

#### **INSTALLATION**

**Receives signal:** The outside antenna reaches out to access the existing strong outdoor cell signal and delivers it into the booster.

- **Boost signal:** The booster receives the signal, amplifies it, and serves as a relay between your phone and the nearest cell tower.
- **Broadcasts signal:** Your devices get a stronger signal, and calls and data are fed through the booster back to the network.