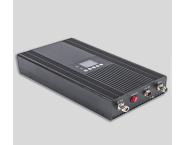

BOOSTS SIGNAL ON ALL AVAILABLE лШ NETWORK SPEEDS UP TO +7**5** dB GAIN MULTI-USER Śλ WIRELESS BOOSTER

| MAX GAIN           | 75 dB                     |
|--------------------|---------------------------|
| IMPEDANCE          | 75 Ohm                    |
| POWER              | 220-240 V AC, 50-60 Hz, 8 |
| CONNECTORS         | W-Female                  |
| BOOSTER DIMENSIONS | 31 × 17 × 6.5 cm          |
| BOOSTER WEIGHT     | 2.2kg                     |